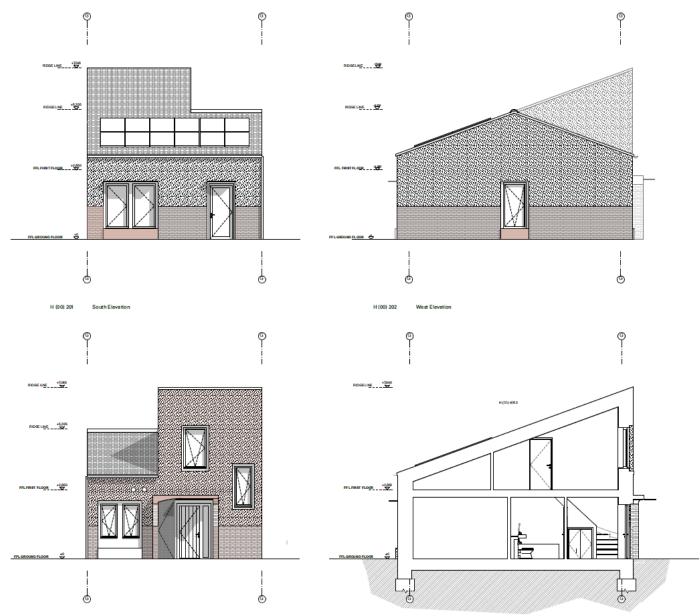

#### HouseType A - 2B/4P Elevations and Sections

| PROJECT:<br>Burnholme, He worth       |                      |
|---------------------------------------|----------------------|
| CLIENT:<br>HDP - City of York Council | DATE:<br>21/12/2020  |
| DRAWING STATUS:<br>PLANNING           | SCALE:<br>1:100 @ A3 |
| Project: Site Drawing<br>No. No.      | Revision             |
| 288 B A (0lo]L0                       | 02 P1                |