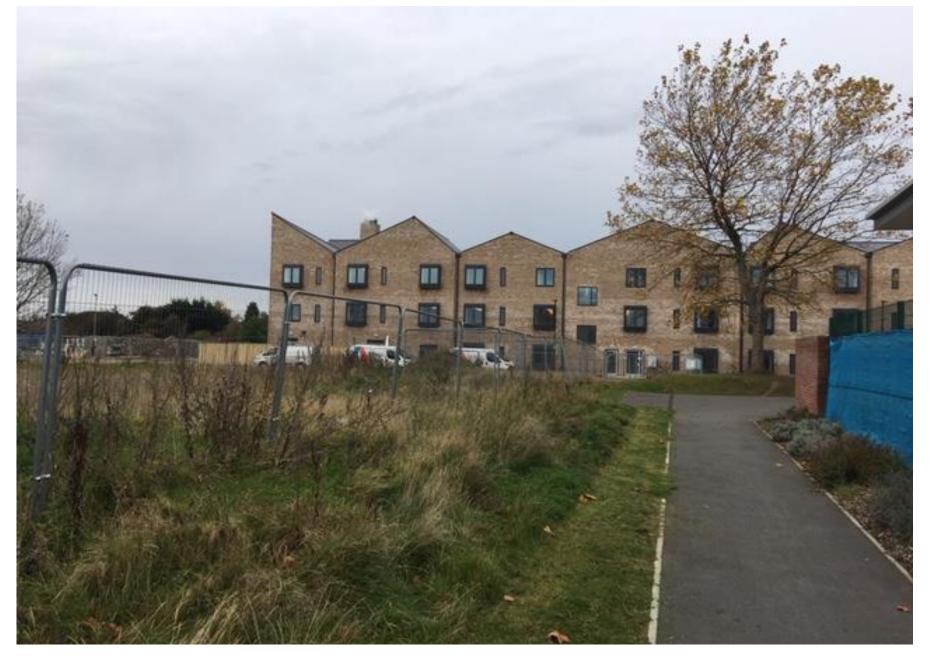

## 20/01916/OUTM Burnholme Community Hub, Mossdale Avenue, York

## Site Location Plan







Adjacent playing fields and area for new planting and exercise equipment – looking north



Adjacent playing fields and area for new planting and exercise equipment – looking south



Planning Committee Meeting - 2 September 2021

View from North
East – sports
centre building and
proposed main
entrance





View from North: Main Access and Care Home Building





Planning Committee Meeting - 2 September 2021

Access to front of community hub from Car park to East. Care Home buildings





# Land to front of Community Hub





# Proposed Pedestrian access from Darnbrook Walk





## Proposed Site Plan



## Housetype A – 2 Storey









KEY

| Revision | Issued      | Issue Title         |
|----------|-------------|---------------------|
|          | 11/09/2 020 | PLANNING            |
| P1       | 21/12/2020  | PLANNING - Revision |
|          |             |                     |
|          |             |                     |
|          |             |                     |



NOT FOR CONSTRUCTION DO NOT SCALE FROM THIS DRAWING

All measurements given are indicative, on site dimensions must be determined prior to the purchaser manufacture of any components. All discrepancies between indicative dimensions given and those measured on site to be brought to architect's