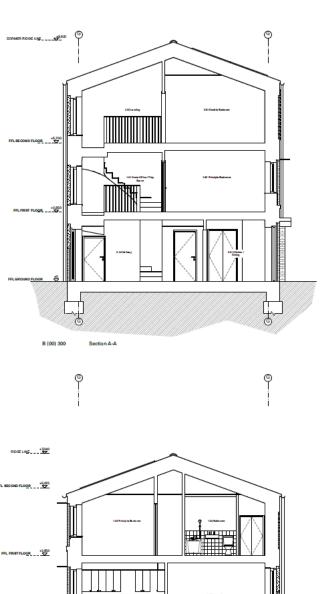

### Site Wide Sections

Site Wide, Section 1-1

| Revision | leased        | is use Title        |
|----------|---------------|---------------------|
| P1       | 37530         | PLANNING - Revision |
| P2       | 2781.002<br>1 | PLANNING - Revision |
|          |               |                     |

#### Site Wide Sections

| OJECT                    | DATE:<br>27/01/2021 |  |
|--------------------------|---------------------|--|
| mholms, Heworth          |                     |  |
| IDNT:                    | RISA Stage:         |  |
| P - City of York Council | c                   |  |
| AWING STATUS:            | SCALE:              |  |
| ANNING                   | 1:250 @ A1          |  |
| ject Sills (Drawing      | Reddon              |  |
| 88 B (00) 300            | P2                  |  |
|                          |                     |  |