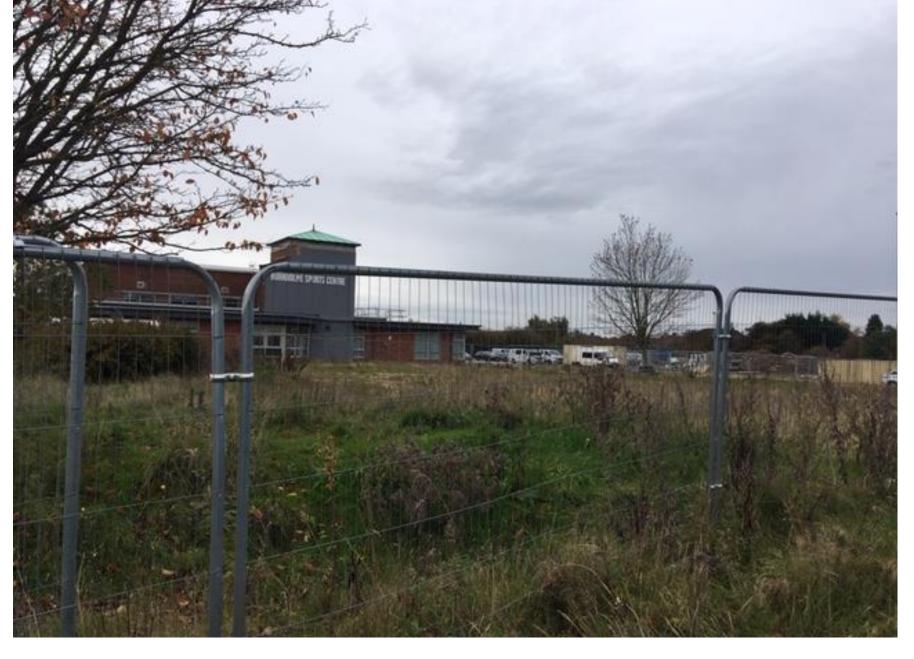

## 20/01916/OUTM Burnholme Community Hub, Mossdale Avenue, York

## Site Location Plan







Adjacent playing fields and area for new planting and exercise equipment – looking north



Adjacent playing fields and area for new planting and exercise equipment – looking south



Planning Committee Meeting - 2 September 2021

View from North
East – sports
centre building and
proposed main
entrance





View from North: Main Access and Care Home Building





Planning Committee Meeting - 2 September 2021

Access to front of community hub from Car park to East. Care Home buildings





# Land to front of Community Hub





# Proposed Pedestrian access from Darnbrook Walk





## Proposed Site Plan



## Housetype A – 2 Storey









KEY

| Revision | Issued      | Issue Title         |
|----------|-------------|---------------------|
|          | 11/09/2 020 | PLANNING            |
| P1       | 21/12/2020  | PLANNING - Revision |
|          |             |                     |
|          |             |                     |
|          |             |                     |



NOT FOR CONSTRUCTION DO NOT SCALE FROM THIS DRAWING

All measurements given are indicative, on site dimensio