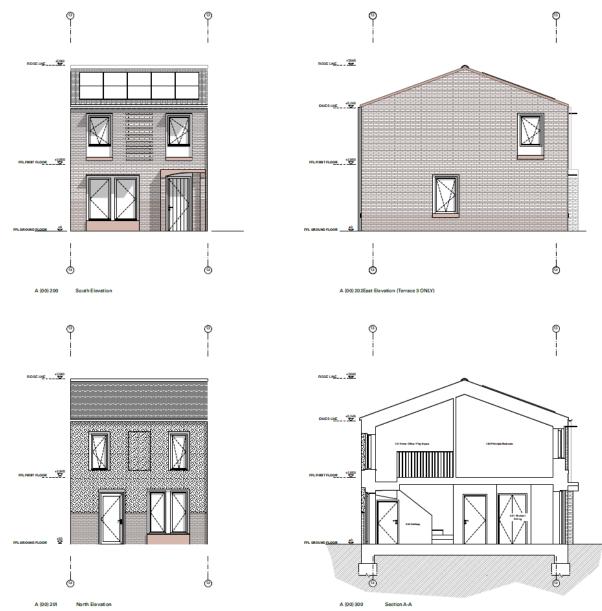

## 20/01916/OUTM Burnholme Community Hub, Mossdale Avenue, York

## Site Location Plan







Adjacent playing fields and area for new planting and exercise equipment – looking north



Adjacent playing fields and area for new planting and exercise equipment – looking south



Planning Committee Meeting - 2 September 2021

View from North
East – sports
centre building and
proposed main
entrance





View from North: Main Access and Care Home Building





Planning Committee Meeting - 2 September 2021

Access to front of community hub from Car park to East. Care Home buildings





# Land to front of Community Hub





# Proposed Pedestrian access from Darnbrook Walk





## Proposed Site Plan



## Housetype A – 2 Storey









KEY

| Revision | Issued      | Issue Title         |
|----------|-------------|---------------------|
|          | 11/09/2 020 | PLANNING            |
| P1       | 21/12/2020  | PLANNING - Revision |
|          |             |                     |
|          |             |                     |
|          |             |                     |



NOT FOR CONSTRUCTION DO NOT SCALE FROM THIS DRAWING

All measurements given are indicative, on site dimensions must be determined prior to the purchaser manufacture of any components. All discrepancies between indicative dimensions given and those measured on site to be brought to architect's

#### MIKHAIL RICHES

15 - 29 Winds or Street London N1 8QG +44 (0)20 7608 1505 mikhailriches.com

DRAWINGTITLE

B | Burnholme, He

#### HouseType