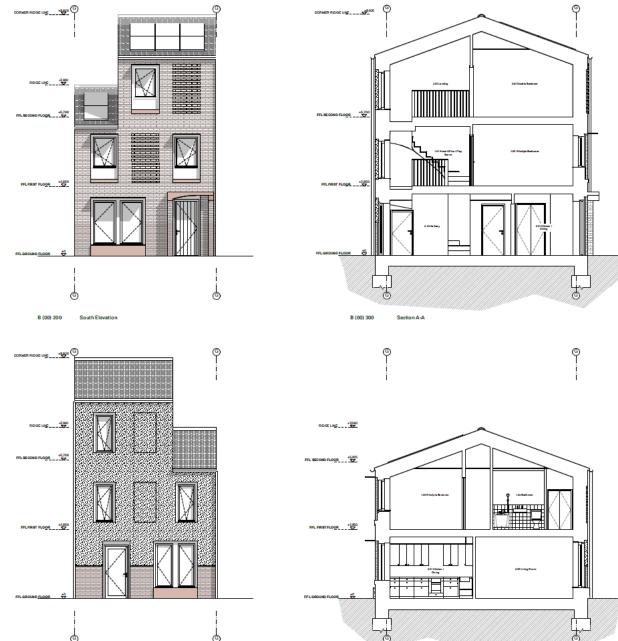

### Site Wide Sections

Site Wide, Section 1-1

| Revision | leased        | is use Title        |
|----------|---------------|---------------------|
| P1       | 37530         | PLANNING - Revision |
| P2       | 2781.002<br>1 | PLANNING - Revision |
|          |               |                     |

NOT FOR CONSTRUCTION DO NOT SCALE FROM THIS DRAWING

MIKHAIL 16-28 Windoor Street London NO 6025 +44 8030 NO 6025 +64 8030 NO 6025 NO 6025

#### Site Wide Sections

| OJECT                    | DATE:<br>27/01/2021 |  |
|--------------------------|---------------------|--|
| mholms, Heworth          |                     |  |
| IDNT:                    | RISA Stage:         |  |
| P - City of York Council | c                   |  |
| AWING STATUS:            | SCALE:              |  |
| ANNING                   | 1:250 @ A1          |  |
| ject Sills (Drawing      | Reddon              |  |
| 88 B (00) 300            | P2                  |  |
|                          |                     |  |