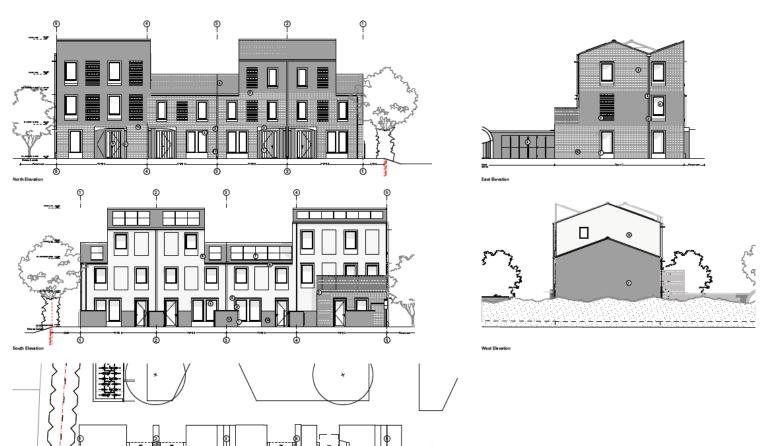

| PROJECT                    |             |                     |            |
|----------------------------|-------------|---------------------|------------|
| Burnholn                   |             | orth                |            |
| CLIENT:                    |             |                     | DATE:      |
| HDP - City of York Council |             | 21/12/2020          |            |
| DRAWING STATUS:            |             | SCALE:              |            |
| PLANNIN                    | IG          |                     | 1:100 @ A3 |
| Project:                   | Site<br>No. | Drawing<br>No.      | Revision   |
| 288                        | В           | E (0 <u>0</u> )/001 | D1         |



## Terrace 03 Plan and Elevations





## Terrace 06 – Plan and Elevations





Planning Committee Meeting - 2 September 2021



| Revision | lowed         | koveTitle           |
|----------|---------------|---------------------|
| PI       | 34.030        | PLANNING - Revision |
| P2       | 2761.000<br>1 | PLANNING - Revision |
| -        |               |                     |

NOT FOR CONSTRUCTION DO NOT SCALE FROM THIS DRAWING

MIKHAIL 16-39 Window Street
Londow NY 1909
144 (SSD XXXX 1806
18 Markitotes con

#### Terrace 06, Elevations

| DATE:<br>ZNOISO 21<br>REIA Stage:<br>C<br>SCALE:<br>1:100 - A A1 |           |
|------------------------------------------------------------------|-----------|
|                                                                  | Revisi on |
|                                                                  | P2        |
|