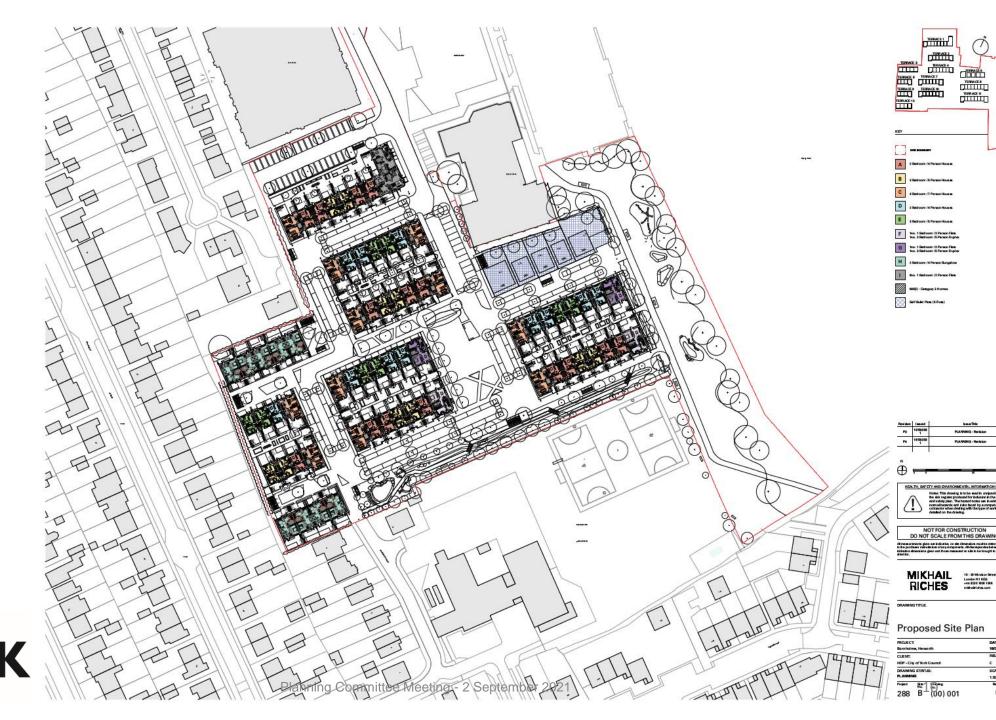

## 20/01916/OUTM Burnholme Community Hub, Mossdale Avenue, York

## Site Location Plan







Adjacent playing fields and area for new planting and exercise equipment – looking north



Adjacent playing fields and area for new planting and exercise equipment – looking south



Planning Committee Meeting - 2 September 2021

View from North
East – sports
centre building and
proposed main
entrance





View from North: Main Access and Care Home Building





Planning Committee Meeting - 2 September 2021

Access to front of community hub from Car park to East. Care Home buildings





# Land to front of Community Hub





# Proposed Pedestrian access from Darnbrook Walk





## Proposed Site Plan



## Housetype A – 2 Storey









KEY

| Revision | Issued      | Issue Title         |
|----------|-------------|---------------------|
|          | 11/09/2 020 | PLANNING            |
| P1       | 21/12/2020  | PLANNING - Revision |
|          |             |                     |
|          |             |                     |
|          |             |                     |



NOT FOR CONSTRUCTION DO NOT SCALE FROM THIS DRAWING

All measurements given are indicative, on site dimensions must be determined prior to the purchaser manufacture of any components. All discrepancies between indicative dimensions given and those measured on site to be brought to architect's

#### MIKHAIL RICHES

15 - 29 Winds or Street London N1 8QG +44 (0)20 7608 1505 mikhailriches.com

DRAWINGTITLE

B | B