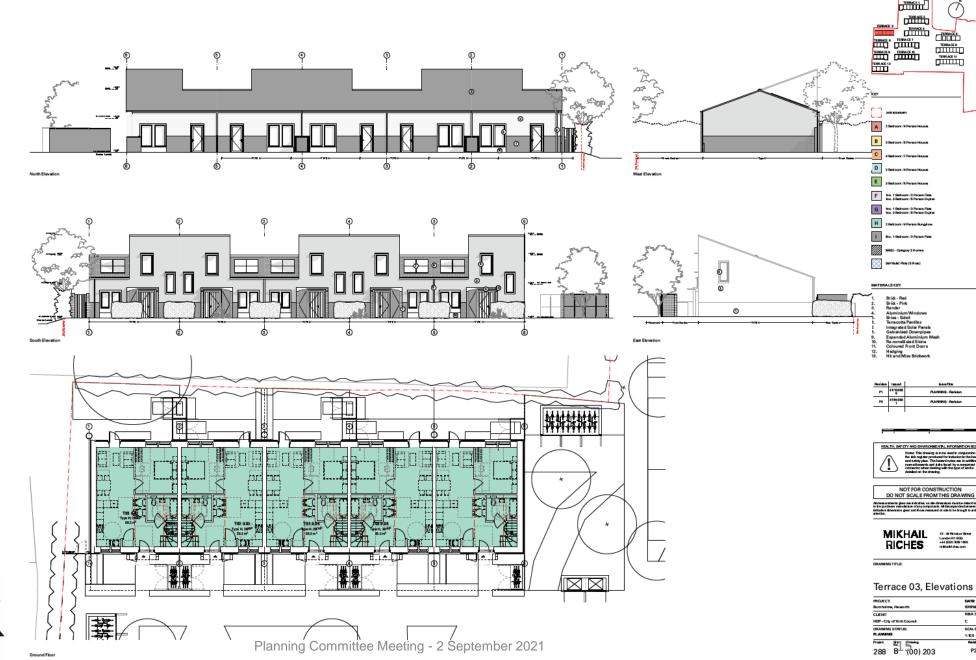

olme, H

#### House Type E - 3B/5P Plans

| PROJECT                    |             |                     |            |
|----------------------------|-------------|---------------------|------------|
| Burnholn                   |             | orth                |            |
| CLIENT:                    |             |                     | DATE:      |
| HDP - City of York Council |             | 21/12/2020          |            |
| DRAWING STATUS:            |             | SCALE:              |            |
| PLANNIN                    | IG          |                     | 1:100 @ A3 |
| Project:                   | Site<br>No. | Drawing<br>No.      | Revision   |
| 288                        | В           | E (0 <u>0</u> )/001 | D1         |



## Terrace 03 Plan and Elevations





## Terrace 06 – Plan and Elevations





Planning Committee Meeting - 2 September 2021



| Revision | lowed         | koveTitle           |
|----------|---------------|---------------------|
| PI       | 34.030        | PLANNING - Revision |
| P2       | 2761.000<br>1 | PLANNING - Revision |
| -        |               |                     |

NOT FOR CONSTRUCTION DO NOT SCALE FROM THIS DRAWING

MIKHAIL 16-39 Window Street
Londow NY 1909
144 (SSD XXXX 1806
18 Markitotes con

#### Terrace 06, Elevations

| DATE:<br>ZNOISO 21<br>REIA Stage:<br>C<br>SCALE:<br>1:100 - A A1 |           |
|------------------------------------------------------------------|-----------|
|                                                                  | Revisi on |
|