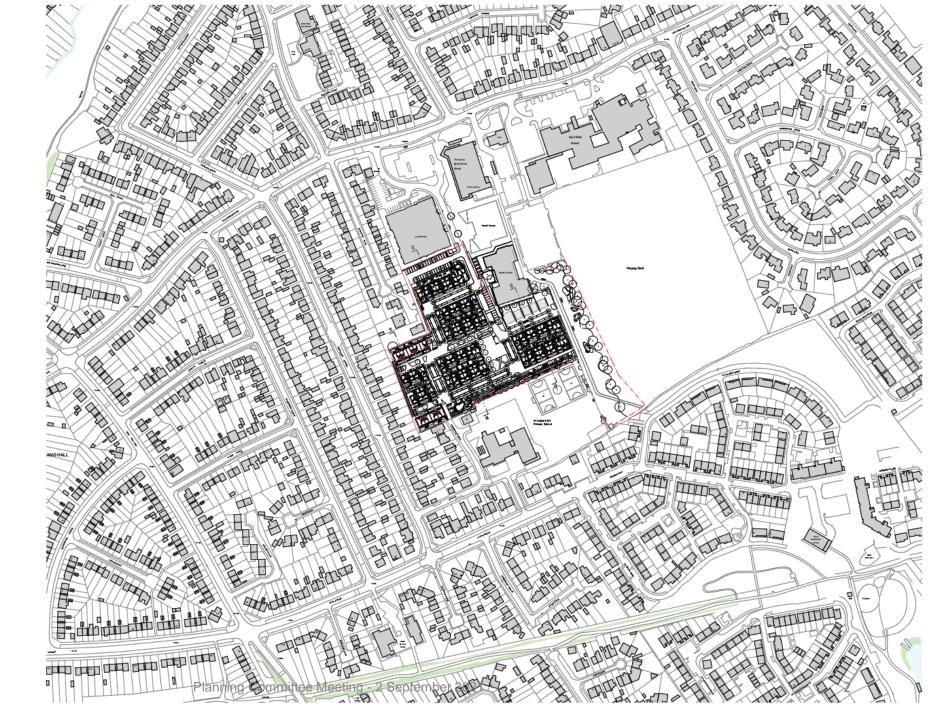

## 20/01916/OUTM Burnholme Community Hub, Mossdale Avenue, York

## Site Location Plan

Adjacent playing fields and area for new planting and exercise equipment – looking north

Adjacent playing fields and area for new planting and exercise equipment – looking south

Planning Committee Meeting - 2 September 2021